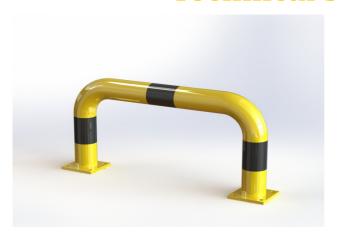

#### **PROPERTIES:**

Material: steel

Colour: yellow / reflective black

Handling equipment: electric pallet jack

Impact resistance: increased

**Diameter:** 76 mm **Length:** 700 mm **Height:** 350 mm

**Foot dimension:**  $120 \times 120 \times 10 \text{ mm}$ 

Wall thickness: 3 mm

Weight: 8 kg

Surface treatment: powder paint

Suitable use: indoor and outdoor areas

### PRODUCT DESCRIPTION:

Straight arched barrier is made of S235 steel. Surface treatment is solved with powder paint. Yellow traffic colour RAL1023 increases the visibility of the barrier and warns of obstacles, which contributes to greater safety. The steel feet of the barrier are made of 10 mm thick sheets. Fixing holes  $\emptyset$  14 mm. The barrier has black reflective stripes.